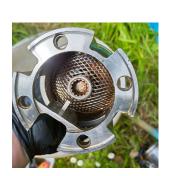

BoreSaver is designed to tackle problems such as IRB and is completely biodegradeable. Before pictures (below) show the extent of the iron-related bacteria residue build-up on the top of the pump (left) and on the water intake at the bottom. The after photos were taken once the clean and treatment programme had been completed. Regular BoreSaver applications ensure the IRB is kept at bay.