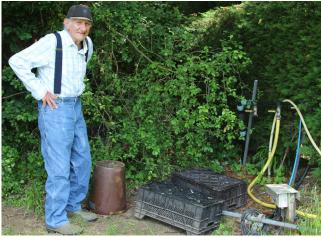

## Keeping a nursery garden blooming (UK)

| Client:      | Nursery garden                                                                                 |
|--------------|------------------------------------------------------------------------------------------------|
| Location:    | Suffolk, UK                                                                                    |
| Products:    | BoreSaver Ultra C Pro & BoreSaver Multikleen                                                   |
| Project      | Clean and treatment programme for a nursery                                                    |
| Description: | garden borehole                                                                                |
| Keywords:    | BoreSaver, borehole, iron related bacteria, IRB, airlift, brush and clean, Treewaters, Geoquip |

"Routine BoreSaver treatment keeps the borehole going throughout the season, which is invaluable for the plants,"

**Brian Humphrey** 

Having bought new pumps, which didn't solve the problem, Brian turned to Geoquip Water Solutions who recommended tackling the iron-related bacteria (IRB) using regular applications of its BoreSaver water treatment solution.

Now, thanks to a combination of the treatment programme and a full-scale clean (including an airlift and brush and clean) carried out every few years by Treewaters Control Systems; the borehole maintains a yield of 25-30 litres a minute from April-September, making sure the nursery garden plants stay in tiptop condition.