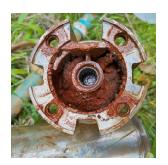

BoreSaver is designed to tackle problems such as IRB and is completely biodegradeable. Before pictures (below) show the extent of the iron-related bacteria residue build-up on the top of the pump (left) and on the water intake at the bottom. The after photos were taken once the clean and treatment programme had been completed. Regular BoreSaver applications ensure the IRB is kept at bay.