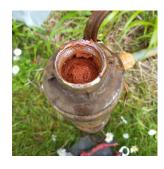

BoreSaver is designed to tackle problems such as IRB and is completely biodegradeable. Before pictures (below) show the extent of the iron-related bacteria residue build-up on the top of the pump (left) and on the water intake at the bottom. The after photos were taken once the clean and treatment programme had been completed. Regular BoreSaver applications ensure the IRB is kept at bay.