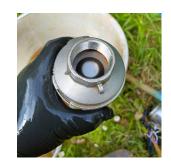

BoreSaver is designed to tackle problems such as IRB and is completely biodegradeable. Before pictures (below) show the extent of the iron-related bacteria residue build-up on the top of the pump (left) and on the water intake at the bottom. The after photos were taken once the clean and treatment programme had been completed. Regular BoreSaver applications ensure the IRB is kept at bay.