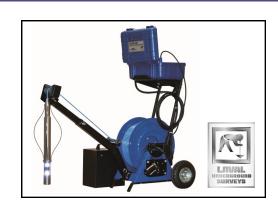

He purchased a dual view Laval R-CAM 1000 XLT borehole camera from Geoquip Water Solutions in 2019 and says: "It wins us a lot of work we wouldn't normally get, usually because something has gone wrong and we need to get down there and identify the problem."

He says one of the biggest advantages is the two cameras, offering both down and side views, adding: "There is no point in just looking downwards, when you spot something you need to look at it, get a side view and pan round the borehole 360°.