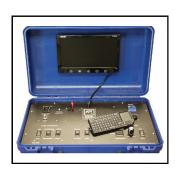

He purchased a dual view Laval R-CAM 1000 XLT borehole camera from Geoquip Water Solutions in 2019 and says: "It wins us a lot of work we wouldn't normally get, usually because something has gone wrong and we need to get down there and identify the problem."

"Typically, it maybe an old borehole which needs relining or replacing, or a problem with a pump which isn't working properly, now we can see what the damage is and make appropriate recommendations."

Among the projects where Darren has used the camera is a major London teaching hospital and a large country estate, sporting and events venue on the south coast and he says the portability of the unit is another major bonus, making it easy to transport.