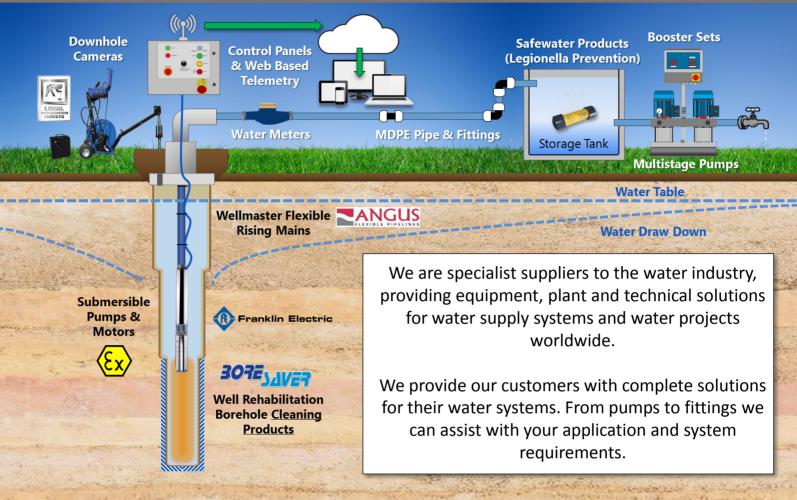

## **Wellmaster Flexible Rising Mains**

- Various sizes available
- Fast installation and removal
- Exceptional strength & quality
- Reduced operational costs
- Superior performance
- Approved under DWi Reg 31

## Web based telemetry Systems

- Personalised telemetry
- Full remote access
- Multiple data displays
- Customised programming
- · Alarms, events & notifications
- Mobile device friendly

### **Borehole Cameras**

- 110m to 610m
- Diagnose well problems
- Record & adjustable lights
- Down / side view
- Fully portable
- Record single file to USB

#### **Well Rehabilitation Treatment Products**

- Cleans wells from iron oxide
- Remove manganese oxide
- Cleans pumps, pipes & fittings
- Fast acting & completely safe
- Extends life of pumps & wells
- Improves water flow