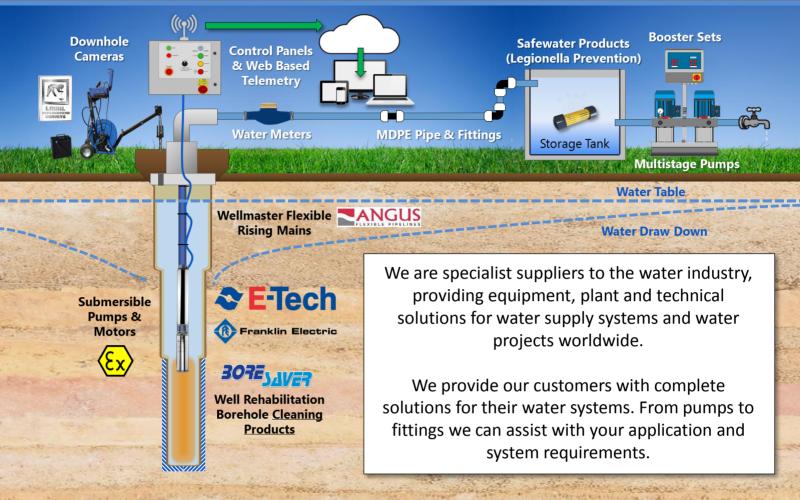

## **Surface and Borehole Pumps**

- High performance
- Sizes 3" to 12"
- Flows up 500m³/hr
- Stainless steel 304/316/904
- High temperature 90°C
- Surface and borehole

## **Special Execution Pumps**

- ATEX certified to 94/9/CE
- Corrosive & Saline water units
- Leachate & hydrocarbon pumps
- High temperature 70°C to 90°C
- Solar borehole pumps
- Custom built borehole pumps

### **Submersible Motors**

- Sizes 3" to 12"
- Rewindable & Encapsulated
- 30°C/50°C/90°C working temp
- Stainless steel 304, 316 & 904
- Up to 400kW
- Vertical/Horizontal installation

## **Wellmaster Flexible Rising Mains**

- Various sizes available
- Fast installation and removal
- Exceptional strength & quality
- Reduced operational costs
- Superior performance
- Approved under DWi Reg 31

## Web based telemetry Systems

- Personalised telemetry
- Full remote access
- Multiple data displays
- Customised programming
- Alarms, events & notifications
- · Mobile device friendly

### **Control and Starter Panels**

- All types available
- Single and three phase
- Constant pressure inverters
- · Wall and motor mount
- Custom made panels & cabins

### **Borehole Cameras**

- 110m to 610m
- Diagnose well problems
- Record & adjustable lights
- Down / side view
- Fully portable
- Record single file to USB

#### **Well Rehabilitation Treatment Products**

- Cleans wells from iron oxide
- Remove manganese oxide
- Cleans pumps, pipes & fittings
- Fast acting & completely safe
- Extends life of pumps & wells
- Improves water flow