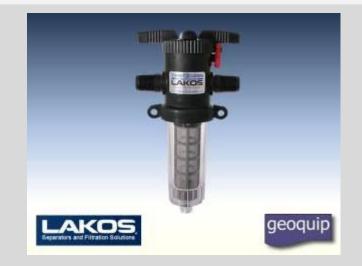

### <u>TwistllClean – Inline Sediment Filters for Water Systems</u>

TwistIIClean inline sediment filters remove organics, sand and sediment from water systems. Easy to install and easy to use, TwistIIClean can be used when required and provides quick and easy cleaning in less than 20 seconds.

A gentle ¼ TWIST of the handle starts the patented reverse flushing action and the TwistIIClean backwashes itself from the inside out. All the debris is quickly and forcefully cleaned off the filter element and flushed from the bottom port.

#### **Key features:**

- No mess
- No disassembly to clear the filter
- No leaks
- No tools required
- Works with all plumbing systems
- 74 to 600 micron available

Click <u>here</u> to see video of TwistIIClean in action.