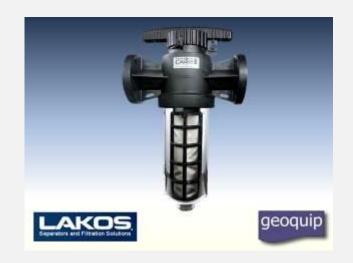

## TwistIIClean High Flow Version \*NEW\*

TwistIIClean for higher flows is an easy to use sediment filter for irrigation and landscape use.

It can remove sand, sediment and organics from incoming water supply.

Available in 74 to 250 micron.

Click <u>here</u> for more information.