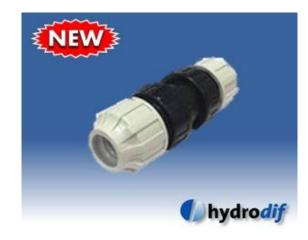

## **NEW FOR 2013** MDPE – Compression Check Valve

Known for its exceptional quality, reliability and price. The industry renowned Hydrodif MDPE Compression is now available as a CHECK valve.

Available from 16mm through to 63mm. The fitting can be supplied with Male or Female

The valves are constructed with a Poly-propylene body and nuts.

Click **here** for further information.