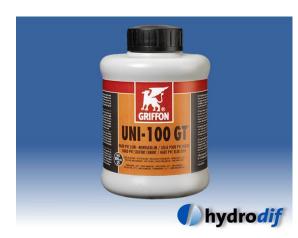

#### Glues and Cements

Product spotlight - UNI-100 GT Large Diameter **PVC Solvent Cement** 

Medium bodied filling PVC solvent cement for joining pipes, coupling sleeves and fittings in UPVC pressure- (up to PN16) and drainage systems. Griffon UNI-100 GT is formulated with long open time so it can be used for large diameters up to 800 mm and under tropical circumstances.