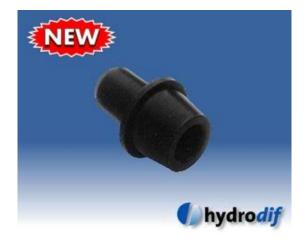

### NEW FOR 2013 15mm Copper Pipe Transition Rubber Insert

Product Spotlight - 15mm Transition Rubber Insert for 15 mm Copper Pipes.

Transition any 20mm PLAST fitting to adapt it to fit 15mm Copper Pipe. To convert the fitting push the pipe down the centre through the tapered end into the slim end where a ridge stops the pipe going to far. This is then inserted into the compression fitting, slim end first. The nut pushes down on the tapered end forming a compression fit.