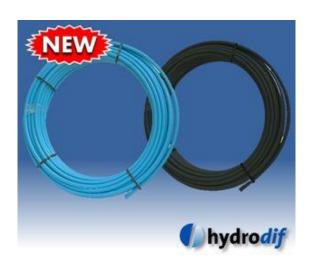

# **NEW FOR 2013** MDPE - Water

Pipe Now Available

We now offer a range of MDPE (PE80) water service pipes in blue or black for potable water supplies above and below ground.

The **BLUE MDPE** pipe is suitable for potable water supply below ground. Available sizes: 20mm to 32mm diameter and lengths of 25m to 100m.

The **BLACK MDPE** pipe is suitable for potable water supplies above ground. It is also ideal for raw water, dirty water and sewage pumping. Available sizes: 20mm to 32mm diameter and lengths of 20m

All pipes are certified to BS-EN12201 (BS6572 & BS6730). 12.5bar SDR11.